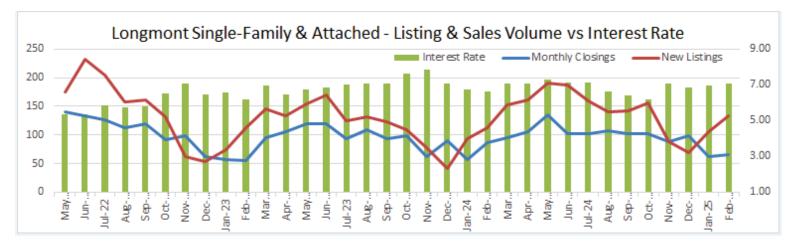

### LONGMONT .....

| SINGLE FAMILY       | FEB-24    | FEB-25    | % CHANGE |
|---------------------|-----------|-----------|----------|
| Total Sold - Month  | 60        | 37        | -38.3%   |
| Total Sold - YTD    | 105       | 93        | -11.4%   |
| Avg Days on Market  | 58        | 53        | -8.6%    |
| Active Listings     | 145       | 194       | 33.8%    |
| Median Sales Price  | \$533,500 | \$584,500 | 9.6%     |
| Average Sales Price | \$600,959 | \$653,915 | 8.8%     |

| ATTACHED DWELLING   | FEB-24    | FEB-25    | % CHANGE |
|---------------------|-----------|-----------|----------|
| Total Sold - Month  | 26        | 18        | -30.8%   |
| Total Sold - YTD    | 38        | 34        | -10.5%   |
| Avg Days on Market  | 171       | 93        | -45.6%   |
| Active Listings     | 102       | 143       | 40.2%    |
| Median Sales Price  | \$545,290 | \$434,280 | -20.4%   |
| Average Sales Price | \$459,346 | \$442,915 | -3.6%    |