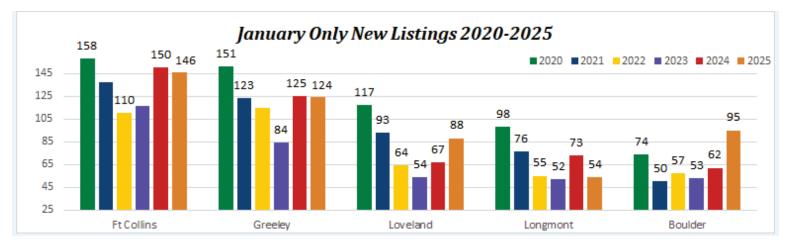

| 44        | -2.2%    |
| Total Sold - YTD    | 45        | 44        | -2.2%    |
| Avg Days on Market  | 72        | 68        | -5.6%    |
| Active Listings     | 152       | 171       | 12.5%    |
| Median Sales Price  | \$520,000 | \$575,380 | 10.7%    |
| Average Sales Price | \$619,492 | \$610,233 | -1.5%    |

| ATTACHED DWELLING   | JAN-24    | JAN-25    | % CHANGE |
|---------------------|-----------|-----------|----------|
| Total Sold - Month  | 12        | 16        | 33.3%    |
| Total Sold - YTD    | 12        | 16        | 33.3%    |
| Avg Days on Market  | 82        | 116       | 41.5%    |
| Active Listings     | 95        | 114       | 20.0%    |
| Median Sales Price  | \$422,500 | \$422,174 | -0.1%    |
| Average Sales Price | \$427,939 | \$428,637 | 0.2%     |



# BERTHOUD .....

| SINGLE FAMILY          | JAN-24    | JAN-25    | % CHANGE |
|------------------------|-----------|-----------|----------|
| Total Sold - Month     | 14        | 19        | 35.7%    |
| Total Sold - YTD       | 14        | 19        | 35.7%    |
| Avg Days on Market     | 125       | 103       | -17.6%   |
| Sold % of Asking Price | 99%       | 96%       | -3.0%    |
| Median Sales Price     | \$492,000 | \$640,000 | 30.1%    |
| Average Sales Price    | \$653,962 | \$954,982 | 46.0%    |

# CARBON VALLEY .....

| SINGLE FAMILY       | JAN-24    | JAN-25    | % CHANGE |
|---------------------|-----------|-----------|----------|
| Total Sold - Month  | 27        | 44        | 63.0%    |
| Total Sold - YTD    | 27        | 44        | 63.0%    |
| Avg Days on Market  |