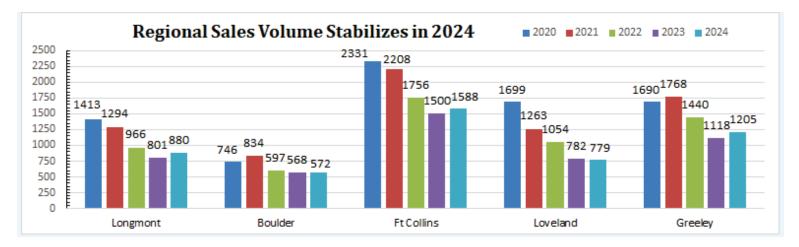

### LONGMONT .....

| SINGLE FAMILY       | DEC-23    | DEC-24    | % CHANGE |
|---------------------|-----------|-----------|----------|
| Total Sold - Month  | 63        | 74        | 17.5%    |
| Total Sold - YTD    | 801       | 880       | 9.9%     |
| Avg Days on Market  | 65        | 72        | 10.8%    |
| Active Listings     | 120       | 176       | 46.7%    |
| Median Sales Price  | \$590,000 | \$611,250 | 3.6%     |
| Average Sales Price | \$645,342 | \$679,182 | 5.2%     |