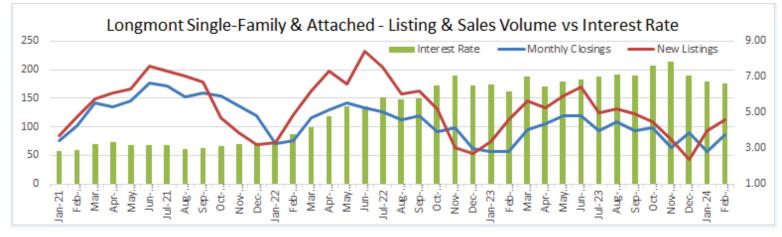

## LONGMONT .....

| SINGLE FAMILY       | FEB-23    | FEB-24    | % CHANGE |
|---------------------|-----------|-----------|----------|
| Total Sold - Month  | 40        | 60        | 50.0%    |
| Total Sold - YTD    | 80        | 105       | 31.3%    |
| Avg Days on Market  | 62        | 58        | -6.5%    |
| Active Listings     | 135       | 145       | 7.4%     |
| Median Sales Price  | \$643,000 | \$533,500 | -17.0%   |
| Average Sales Price | \$655,234 | \$600,959 | -8.3%    |

| ATTACHED DWELLING   | FEB-23    | FEB-24    | % CHANGE |
|---------------------|-----------|-----------|----------|
| Total Sold - Month  | 16        | 26        | 62.5%    |
| Total Sold - YTD    | 32        | 38        | 18.8%    |
| Avg Days on Market  | 46        | 171       | 271.7%   |
| Active Listings     | 149       | 102       | -31.5%   |
| Median Sales Price  | \$510,000 | \$454,290 | -10.9%   |
| Average Sales Price | \$521,427 | \$459,346 | -11.9%   |