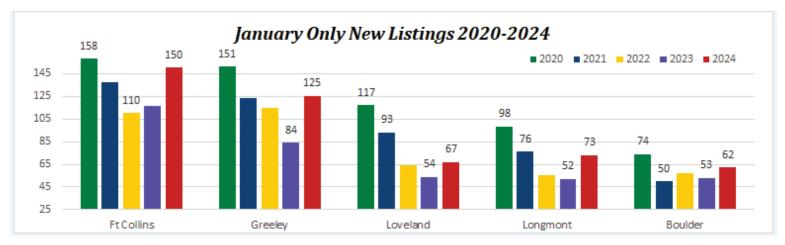

| 42        | 2.4%     |
| Total Sold - YTD    | 41        | 42        | 2.4%     |
| Avg Days on Market  | 74        | 71        | -4.1%    |
| Active Listings     | 128       | 152       | 18.8%    |
| Median Sales Price  | \$570,000 | \$523,533 | -8.2%    |
| Average Sales Price | \$616,427 | \$625,313 | 1.4%     |

| ATTACHED DWELLING   | JAN-23    | JAN-24    | % CHANGE |
|---------------------|-----------|-----------|----------|
| Total Sold - Month  | 16        | 11        | -31.3%   |
| Total Sold - YTD    | 16        | 11        | -31.3%   |
| Avg Days on Market  | 69        | 82        | 18.8%    |
| Active Listings     | 126       | 95        | -24.6%   |
| Median Sales Price  | \$477,710 | \$415,000 | -13.1%   |
| Average Sales Price | \$496,201 | \$427,751 | -13.8%   |



## **BERTHOUD**

| SINGLE FAMILY          | JAN-23    | JAN-24    | % CHANGE |
|------------------------|-----------|-----------|----------|
| Total Sold - Month     | 28        | 14        | -50.0%   |
| Total Sold - YTD       | 28        | 14        | -50.0%   |
| Avg Days on Market     | 99        | 125       | 26.3%    |
| Sold % of Asking Price | 98%       | 99%       | 1.0%     |
| Median Sales Price     | \$605,000 | \$492,000 | -18.7%   |
| Average Sales Price    | \$794,241 | \$653,962 | -17.7%   |

## CARBON VALLEY .....

| SINGLE FAMILY       | JAN-23    | JAN-24    | % CHANGE |
|---------------------|-----------|-----------|----------|
| Total Sold - Month  | 31        | 27        | -12.9%   |
| Total Sold - YTD    | 31        | 27        | -12.9%   |
| Avg Days on Market  |