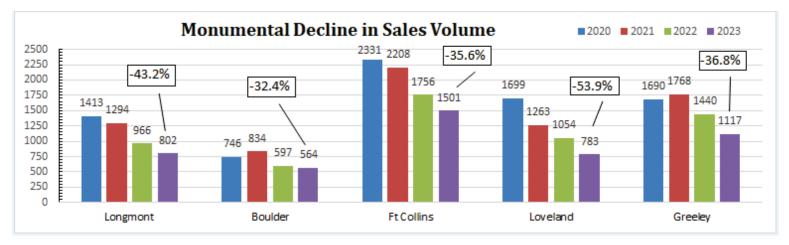

| 63        | 37.0%    |
| Total Sold - YTD    | 966       | 802       | -17.0%   |
| Avg Days on Market  | 65        | 64        | -1.5%    |
| Active Listings     | 121       | 120       | -0.8%    |
| Median Sales Price  | \$527,000 | \$587,000 | 11.4%    |
| Average Sales Price | \$604,738 | \$631,319 | 4.4%     |

| ATTACHED DWELLING   | DEC-22    | DEC-23    | % CHANGE |
|---------------------|-----------|-----------|----------|
| Total Sold - Month  | 16        | 25        | 56.3%    |
| Total Sold - YTD    | 306       | 295       | -3.6%    |
| Avg Days on Market  | 64        | 153       | 139.1%   |
| Active Listings     | 127       | 85        | -33.1%   |
| Median Sales Price  | \$464,000 | \$467,125 | 0.7%     |
| Average Sales Price | \$487,940 | \$473,496 | -3.0%    |



## MEAD ....

| SINGLE FAMILY          | DEC-22    | DEC-23    | % CHANGE |
|------------------------|-----------|-----------|----------|
| Total Sold - Month     | 15        | 8         | -46.7%   |
| Total Sold - YTD       | 209       | 156       | -25.4%   |
| Avg Days on Market     | 50        | 47        | -6.0%    |
| Sold % of Asking Price | 99%       | 99%       | 0.0%     |
| Median Sales Price     | \$502,000 | \$540,500 | 7.7%     |
| Average Sales Price    | \$512,812 | \$554,926 | 8.2%     |

## CARBON VALLEY .....

| SINGLE FAMILY       | DEC-22    | DEC-23    | % CHANGE |
|---------------------|-----------|-----------|----------|
| Total Sold - Month  | 48        | 34        | -29.2%   |
| Total Sold - YTD    | 801       | 621       | -22.5%   |
| Avg Days on Market  | 49