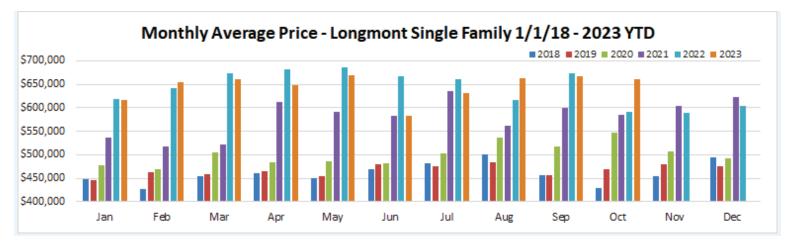

## LONGMONT .....

| SINGLE FAMILY       | OCT-22    | OCT-23    | % CHANGE |
|---------------------|-----------|-----------|----------|
| Total Sold - Month  | 68        | 63        | -7.4%    |
| Total Sold - YTD    | 854       | 694       | -18.7%   |
| Avg Days on Market  | 40        | 42        | 5.0%     |
| Active Listings     | 215       | 190       | -11.6%   |
| Median Sales Price  | \$527,500 | \$620,000 | 17.5%    |
| Average Sales Price | \$589,500 | \$660,033 | 12.0%    |