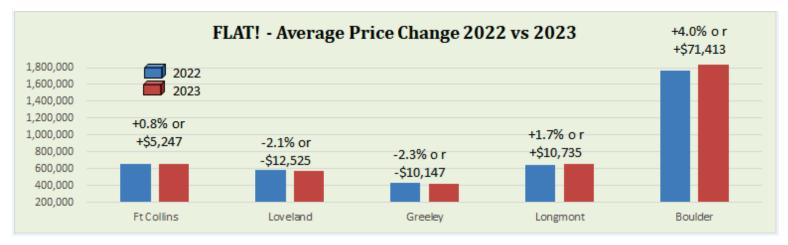

| 88        | -20.7%   |
| Total Sold - YTD    | 412       | 314       | -23.8%   |
| Avg Days on Market  | 24        | 40        | 66.7%    |
| Active Listings     | 208       | 203       | -2.4%    |
| Median Sales Price  | \$620,000 | \$618,745 | -0.2%    |
| Average Sales Price | \$684,744 | \$670,001 | -2.2%    |

| ATTACHED DWELLING   | MAY-22    | MAY-23    | % CHANGE |
|---------------------|-----------|-----------|----------|
| Total Sold - Month  | 30        | 32        | 6.7%     |
| Total Sold - YTD    | 120       | 119       | -0.8%    |
| Avg Days on Market  | 23        | 73        | 217.4%   |
| Active Listings     | 62        | 134       | 116.1%   |
| Median Sales Price  | \$488,500 | \$453,060 | -7.3%    |
| Average Sales Price | \$512,266 | \$465,132 | -9.2%    |



## GREELEY

| SINGLE FAMILY          | MAY-22    | MAY-23    | % CHANGE |
|------------------------|-----------|-----------|----------|
| Total Sold - Month     | 153       | 112       | -26.8%   |
| Total Sold - YTD       | 617       | 470       | -23.8%   |
| Avg Days on Market     | 32        | 44        | 37.5%    |
| Sold % of Asking Price | 103%      | 100%      | -2.9%    |
| Median Sales Price     | \$435,000 | \$420,000 | -3.4%    |
| Average Sales Price    | \$447,989 | \$444,192 | -0.8%    |

## FIRESTONE, FREDERICK & DACONO

| SINGLE FAMILY       | MAY-22    | MAY-23    | % CHANGE |
|---------------------|-----------|-----------|----------|
| Total Sold - Month  | 77        | 60        | -22.1%   |
| Total Sold - YTD    | 347       | 255       | -26.5%   |
| Avg Days on Marke