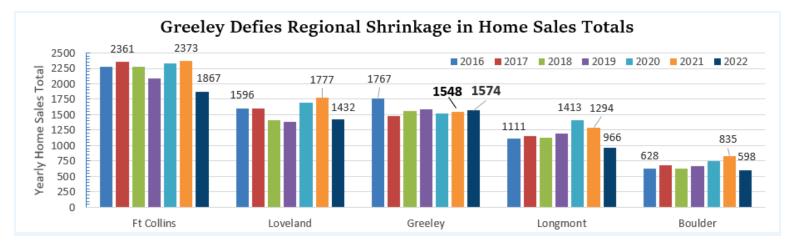

| 41        | -30.5%   |
| Total Sold - YTD    | 59        | 41        | -30.5%   |
| Avg Days on Market  | 38        | 74        | 94.7%    |
| Active Listings     | 80        | 128       | 60.0%    |
| Median Sales Price  | \$575,000 | \$570,000 | -0.9%    |
| Average Sales Price | \$619,021 | \$616,305 | -0.4%    |

| ATTACHED DWELLING   | JAN-22    | JAN-23    | % CHANGE |
|---------------------|-----------|-----------|----------|
| Total Sold - Month  | 12        | 16        | 33.3%    |
| Total Sold - YTD    | 12        | 16        | 33.3%    |
| Avg Days on Market  | 22        | 69        | 213.6%   |
| Active Listings     | 23        | 126       | 447.8%   |
| Median Sales Price  | \$412,500 | \$477,710 | 15.8%    |
| Average Sales Price | \$428,395 | \$496,201 | 15.8%    |



## NIWOT - FULL YEAR STATS .....

| SINGLE FAMILY          | FY-2021     | FY-2022     | % CHANGE |
|------------------------|-------------|-------------|----------|
| Total Sold - YEAR      | 73          | 48          | -34.2%   |
| Avg Days on Market     | 51          | 49          | -3.9%    |
| Price per SF           | \$318.06    | \$386.18    | 21.4%    |
| Sold % of Asking Price | 100%        | 101%        | 1.0%     |
| Median Sales Price     | \$1,295,000 | \$1,374,990 | 6.2%     |
| Average Sales Price    | \$1,457,305 | \$1,723,304 | 18.3%    |

FIRESTONE, FREDERICK & DACONO

| SINGLE FAMILY       | JAN-22    | JAN-23    | % CHANGE |
|---------------------|-----------|-----------|----------|
| Total Sold - Month  | 57        | 30        | -47.4%   |
| Total Sold - YTD    | 57