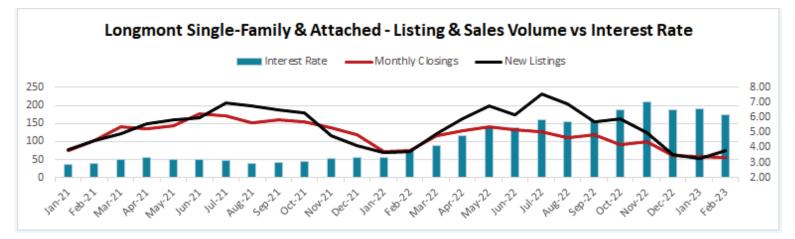

## LONGMONT .....

| SINGLE FAMILY       | FEB-22    | FEB-23    | % CHANGE |
|---------------------|-----------|-----------|----------|
| Total Sold - Month  | 57        | 40        | -29.8%   |
| Total Sold - YTD    | 116       | 80        | -31.0%   |
| Avg Days on Market  | 20        | 62        | 210.0%   |
| Active Listings     | 133       | 135       | 1.5%     |
| Median Sales Price  | \$600,000 | \$643,000 | 7.2%     |
| Average Sales Price | \$642,402 | \$655,234 | 2.0%     |

| ATTACHED DWELLING   | FEB-22    | FEB-23    | % CHANGE |
|---------------------|-----------|-----------|----------|
| Total Sold - Month  | 18        | 16        | -11.1%   |
| Total Sold - YTD    | 30        | 32        | 6.7%     |
| Avg Days on Market  | 27        | 46        | 70.4%    |
| Active Listings     | 146       | 149       | 2.1%     |
| Median Sales Price  | \$444,113 | \$510,000 | 14.8%    |
| Average Sales Price | \$475,505 | \$521,427 | 9.7%     |