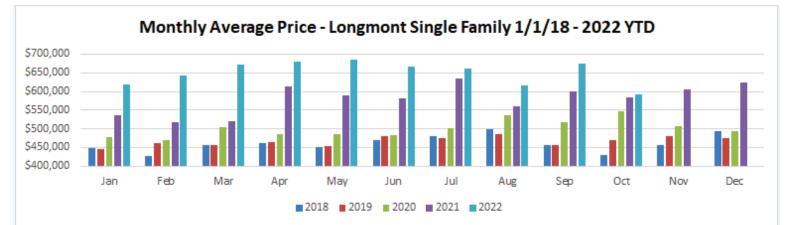

## LONGMONT .....

| SINGLE FAMILY       | OCT-21    | OCT-22    | % CHANGE |
|---------------------|-----------|-----------|----------|
| Total Sold - Month  | 117       | 66        | -43.6%   |
| Total Sold - YTD    | 1,107     | 851       | -23.1%   |
| Avg Days on Market  | 29        | 39        | 34.5%    |
| Active Listings     | 151       | 215       | 42.4%    |
| Median Sales Price  | \$530,000 | \$527,500 | -0.5%    |
| Average Sales Price | \$584,972 | \$591,227 | 1.1%     |