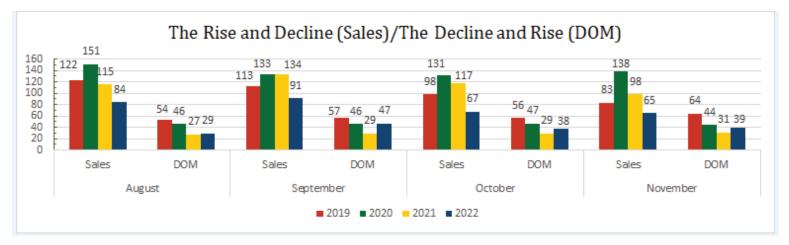

| 64        | -34.7%   |
| Total Sold - YTD    | 1,205     | 916       | -24.0%   |
| Avg Days on Market  | 31        | 40        | 29.0%    |
| Active Listings     | 117       | 162       | 38.5%    |
| Median Sales Price  | \$530,000 | \$555,000 | 4.7%     |
| Average Sales Price | \$599,442 | \$589,696 | -1.6%    |

| ATTACHED DWELLING   | NOV-21    | NOV-22    | % CHANGE |
|---------------------|-----------|-----------|----------|
| Total Sold - Month  | 39        | 31        | -20.5%   |
| Total Sold - YTD    | 344       | 287       | -16.6%   |
| Avg Days on Market  | 45        | 57        | 26.7%    |
| Active Listings     | 32        | 133       | 315.6%   |
| Median Sales Price  | \$421,000 | \$450,000 | 6.9%     |
| Average Sales Price | \$447,967 | \$465,216 | 3.9%     |



## CITY OF BOULDER .....

| SINGLE FAMILY          | NOV-21      | NOV-22      | % CHANGE |
|------------------------|-------------|-------------|----------|
| Total Sold - Month     | 60          | 35          | -41.7%   |
| Total Sold - YTD       | 791         | 557         | -29.6%   |
| Avg Days on Market     | 40          | 61          | 52.5%    |
| Sold % of Asking Price | 98%         | 97%         | -1.0%    |
| Median Sales Price     | \$1,330,000 | \$1,275,000 | -5.6%    |
| Average Sales Price    | \$1,695,362 | \$1,802,622 | 6.3%     |

## CARBON VALLEY .....

| SINGLE FAMILY       | NOV-21    | NOV-22    | % CHANGE |
|---------------------|-----------|-----------|----------|
| Total Sold - Month  | 95        | 45        | -52.6%   |
| Total Sold - YTD    | 930       | 752