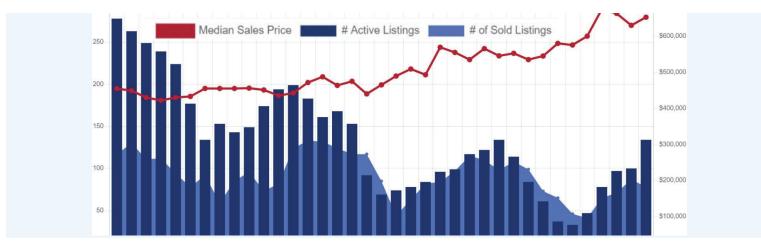

## LONGMONT .....

| SINGLE FAMILY       | JUL-21    | JUL-22    | % CHANGE |
|---------------------|-----------|-----------|----------|
| Total Sold - Month  | 140       | 96        | -31.4%   |
| Total Sold - YTD    | 742       | 609       | -17.9%   |
| Avg Days on Market  | 37        | 33        | -10.8    |
| Active Listings     | 184       | 230       | 25.0%    |
| Median Sales Price  | \$541,000 | \$597,500 | 10.4%    |
| Average Sales Price | \$625,866 | \$661,396 | 5.7%     |

| ATTACHED DWELLING   | JUL-21    | JUL-22    | % CHANGE |
|---------------------|-----------|-----------|----------|
| Total Sold - Month  | 31        | 29        | -6.5%    |
| Total Sold - YTD    | 204       | 180       | -11.8%   |
| Avg Days on Market  | 51        | 28        | -45.1%   |
| Active Listings     | 55        | 117       | 112.7%   |
| Median Sales Price  | \$415,000 | \$450,000 | 8.4%     |
| Average Sales Price | \$428,136 | \$464,473 | 8.5%     |