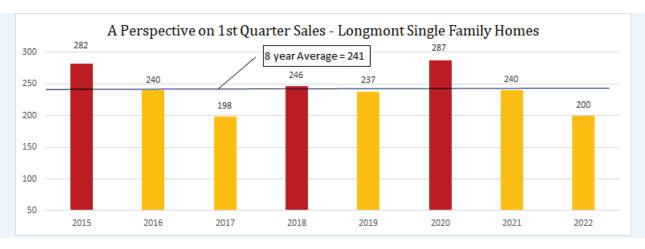

## LONGMONT .....

| SINGLE FAMILY       | MAR-21    | MAR-22    | % CHANGE |
|---------------------|-----------|-----------|----------|
| Total Sold - Month  | 100       | 84        | -16.0%   |
| Total Sold - YTD    | 240       | 200       | -16.7%   |
| Avg Days on Market  | 29        | 20        | -31.0%   |
| Active Listings     | 121       | 116       | -4.1%    |
| Median Sales Price  | \$489,325 | \$615,000 | 25.7%    |
| Average Sales Price | \$521,229 | \$673,183 | 29.2%    |