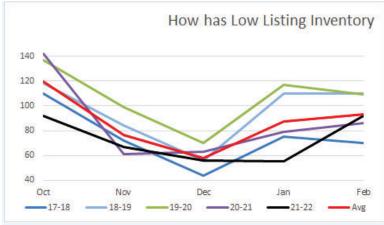

| 56        | -29.1%   |
| Total Sold - YTD    | 135       | 115       | -14.8%   |
| Avg Days on Market  | 41        | 23        | -43.9%   |
| Active Listings     | 128       | 113       | -11.7%   |
| Median Sales Price  | \$489,000 | \$600,000 | 22.7%    |
| Average Sales Price | \$517,453 | \$642,301 | 24.1%    |

| ATTACHED DWELLING   | FEB-21    | FEB-22    | % CHANGE |
|---------------------|-----------|-----------|----------|
| Total Sold - Month  | 20        | 18        | -10.0%   |
| Total Sold - YTD    | 38        | 30        | -21.1%   |
| Avg Days on Market  | 34        | 32        | -5.9%    |
| Active Listings     | 48        | 36        | -25.0%   |
| Median Sales Price  | \$380,022 | \$444,113 | 16.9%    |
| Average Sales Price | \$398,659 | \$475,505 | 19.3%    |





## LOVELAND

| SINGLE FAMILY       | FEB-21    | FEB-22    | % CHANGE |
|---------------------|-----------|-----------|----------|
| Total Sold - Month  | 74        | 63        | -14.9%   |
| Total Sold - YTD    | 120       | 109       | -15.5%   |
| Avg Days on Market  | 49        | 45        | -8.2%    |
| Active Listings     | 100%      | 102%      | 2.0%     |
| Median Sales Price  | \$395,050 | \$510,000 | 29.1%    |
| Average Sales Price | \$451,083 | \$579,607 | 28.5%    |

## CARBON VALLEY .....

| SINGLE FAMILY       | FEB-21    | FEB-22    | % CHANGE |
|---------------------|-----------|-----------|----------|
| Total Sold - Month  | 61        | 49        | -19.7%   |
| Total Sold - YTD    | 123       | 106       | -13.8%   |
| Avg Days on Market  | 63        | 24        | -6