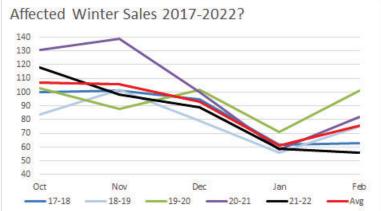

| 56        | -29.1%   |
| Total Sold - YTD    | 135       | 115       | -14.8%   |
| Avg Days on Market  | 41        | 23        | -43.9%   |
| Active Listings     | 128       | 113       | -11.7%   |
| Median Sales Price  | \$489,000 | \$600,000 | 22.7%    |
| Average Sales Price | \$517,453 | \$642,301 | 24.1%    |

| ATTACHED DWELLING   | FEB-21    | FEB-22    | % CHANGE |
|---------------------|-----------|-----------|----------|
| Total Sold - Month  | 20        | 18        | -10.0%   |
| Total Sold - YTD    | 38        | 30        | -21.1%   |
| Avg Days on Market  | 34        | 32        | -5.9%    |
| Active Listings     | 48        | 36        | -25.0%   |
| Median Sales Price  | \$380,022 | \$444,113 | 16.9%    |
| Average Sales Price | \$398,659 | \$475,505 | 19.3%    |





## LOVELAND

| SINGLE FAMILY       | FEB-21    | FEB-22    | % CHANGE |
|---------------------|-----------|-----------|----------|
| Total Sold - Month  | 74        | 63        | -14.9%   |
| Total Sold - YTD    | 120       | 109       | -15.5%   |
| Avg Days on Market  | 49        | 45        | -8.2%    |
| Active Listings     | 100%      | 102%      | 2.0%     |
| Median Sales Price  | \$395,050 | \$510,000 | 29.1%    |
| Average Sales Price | \$451,083 | \$579,607 | 28.5%    |

## CARBON VALLEY .....

| SINGLE FAMILY       | FEB-21    | FEB-22    | % CHANGE |
|---------------------|-----------|-----------|----------|
| Total Sold - Month  | 61        | 49        | -19.7%   |
| Total Sold - YTD    | 123       | 106       | -13.8%   |
| Avg Days on Market  | 63        | 24        | -61.