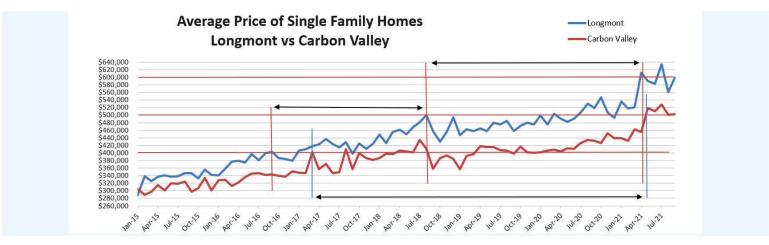

## LONGMONT .....

| SINGLE FAMILY       | SEPT-20   | SEPT-21   | % CHANGE |
|---------------------|-----------|-----------|----------|
| Total Sold - Month  | 133       | 130       | -2.3%    |
| Total Sold - YTD    | 1,053     | 984       | -6.6%    |
| Avg Days on Market  | 49        | 33        | -32.7%   |
| Active Listings     | 228       | 190       | -16.7%   |
| Median Sales Price  | \$467,000 | \$540,000 | 15.6%    |
| Average Sales Price | \$518,246 | \$600,013 | 15.8%    |

## CARBON VALLEY .....

| SINGLE FAMILY       | SEPT-20   | SEPT-21   | % CHANGE |
|---------------------|-----------|-----------|----------|
| Total Sold - Month  | 109       | 90        | -17.4%   |
| Total Sold - YTD    | 889       | 754       | -15.2%   |
| Avg Days on Market  | 53        | 37        | -30.2%   |
| Active Listings     | 169       | 174       | 3.0%     |
| Median Sales Price  | \$430,000 | \$495,420 | 15.2%    |
| Average Sales Price | \$432,299 | \$502,443 | 16.2%    |