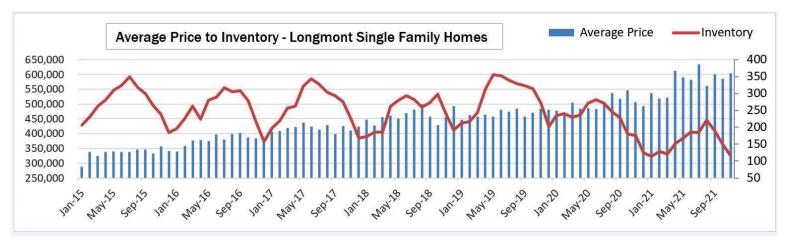

## LONGMONT .....

| SINGLE FAMILY       | NOV-20    | NOV-21    | % CHANGE |
|---------------------|-----------|-----------|----------|
| Total Sold - Month  | 139       | 95        | -31.7%   |
| Total Sold - YTD    | 1,323     | 1,203     | -9.1%    |
| Avg Days on Market  | 49        | 35        | -28.6%   |
| Active Listings     | 176       | 117       | -33.5%   |
| Median Sales Price  | \$441,100 | \$530,000 | 20.2%    |
| Average Sales Price | \$501,899 | \$604,161 | 20.4%    |