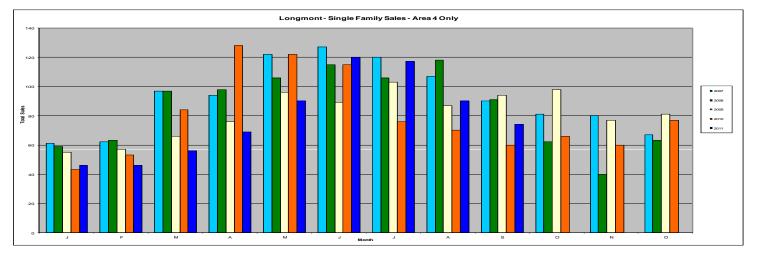

## **Longmont - Area 4**

| Single Family        | Sep-10  | Sep-11  | % Chg  |
|----------------------|---------|---------|--------|
| Total # Sold - Month | 60      | 76      | 26.7%  |
| # Sold - YTD         | 721     | 707     | -1.9%  |
| Avg Days on Market   | 112     | 94      | -16.1% |
| # of Active Listings | 478     | 452     | -5.4%  |
| Median Sales Price   | 235,000 | 200,000 | -14.9% |
| Average Sales Price  | 284,187 | 247,652 | -12.9% |