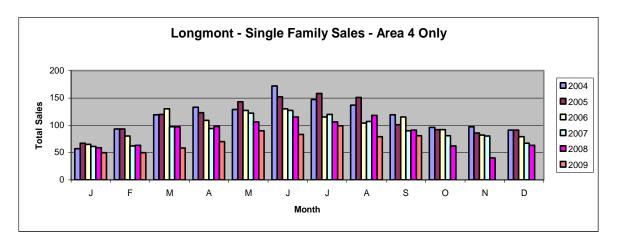

## **Longmont - Area 4**

| Single Family        | Sep-08  | Sep-09  | % Chg  |
|----------------------|---------|---------|--------|
| Total # Sold - Month | 91      | 81      | -11.0% |
| # Sold - YTD         | 852     | 660     | -22.5% |
| Avg Days on Market   | 101     | 94      | -6.9%  |
| # of Active Listings | 507     | 491     | -3.2%  |
| Median Sales Price   | 219,500 | 210,000 | -4.3%  |
| Average Sales Price  | 245,637 | 235,175 | -4.3%  |