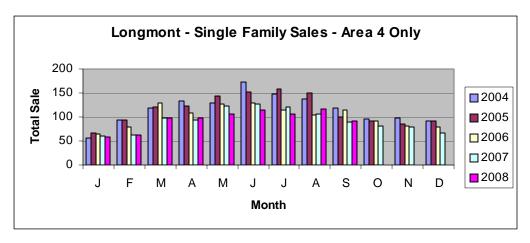

## Longmont – Area 4

| Single Family        | Sept-07 | Sept-08 | % Chg  |
|----------------------|---------|---------|--------|
| Total # Sold - Month | 90      | 91      | 1.1%   |
| Total # Sold - YTD   | 880     | 852     | -3.2%  |
| Avg Days on Market   | 111     | 101     | -9.0%  |
| # of Active Listings | 797     | 507     | -36.4% |
| Median Sales Price   | 239,000 | 219,500 | -8.2%  |
| Average Sales Price  | 260,715 | 245,637 | -5.8%  |