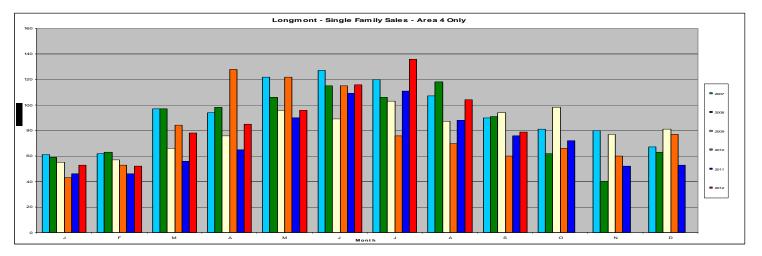

## **Longmont - Area 4**

| Single Family        | Sep-11  | Sep-12  | % Chg  |
|----------------------|---------|---------|--------|
| Total # Sold - Month | 76      | 79      | 3.9%   |
| # Sold - YTD         | 707     | 823     | 16.4%  |
| Avg Days on Market   | 94      | 76      | -19.1% |
| # of Active Listings | 452     | 379     | -16.2% |
| Median Sales Price   | 200,000 | 207,500 | 3.8%   |
| Average Sales Price  | 247,652 | 235,442 | -4.9%  |