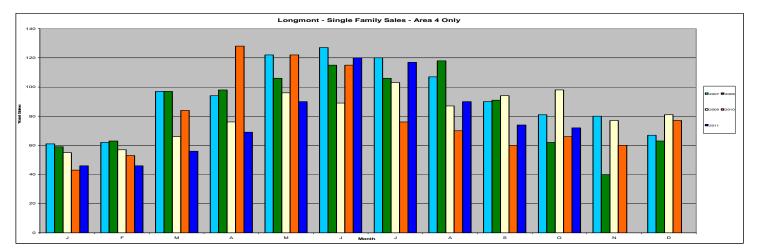

## **Longmont - Area 4**

| Single Family        | Oct-10  | Oct-11  | % Chg  |
|----------------------|---------|---------|--------|
| Total # Sold - Month | 66      | 72      | 9.1%   |
| # Sold - YTD         | 787     | 779     | -1.0%  |
| Avg Days on Market   | 101     | 95      | -5.9%  |
| # of Active Listings | 461     | 400     | -13.2% |
| Median Sales Price   | 223,000 | 212,325 | -4.8%  |
| Average Sales Price  | 244,977 | 247,416 | 1.0%   |