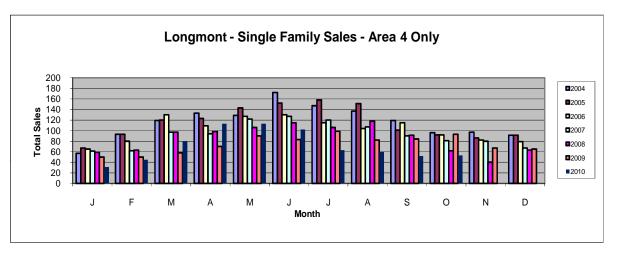

## **Longmont - Area 4**

| Single Family        | Oct-09  | Oct-10  | % Chg  |
|----------------------|---------|---------|--------|
| Total # Sold - Month | 90      | 53      | -41.1% |
| # Sold - YTD         | 753     | 711     | -5.6%  |
| Avg Days on Market   | 96      | 101     | 5.2%   |
| # of Active Listings | 463     | 461     | -0.4%  |
| Median Sales Price   | 235,000 | 223,000 | -5.1%  |
| Average Sales Price  | 248,290 | 244,977 | -1.3%  |