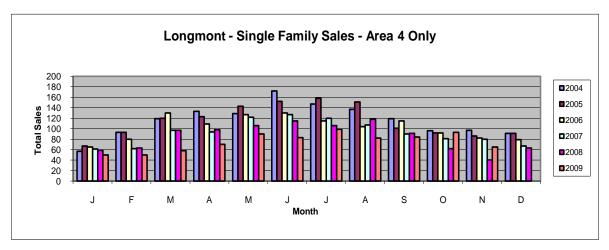

## **Longmont - Area 4**

| Single Family        | Nov-08  | Nov-09  | % Chg  |
|----------------------|---------|---------|--------|
| Total # Sold - Month | 40      | 65      | 62.5%  |
| # Sold - YTD         | 956     | 824     | -13.8% |
| Avg Days on Market   | 91      | 104     | 14.3%  |
| # of Active Listings | 464     | 404     | -12.9% |
| Median Sales Price   | 212,000 | 225,000 | 6.1%   |
| Average Sales Price  | 223,865 | 241,567 | 7.9%   |