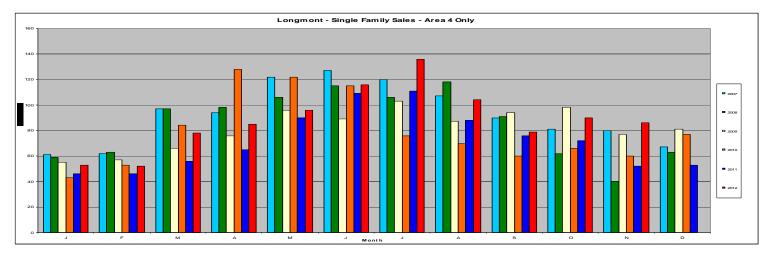

## **Longmont - Area 4**

| Single Family        | Nov-11  | Nov-12  | % Chg |
|----------------------|---------|---------|-------|
| Total # Sold - Month | 52      | 86      | 65.4% |
| # Sold - YTD         | 831     | 999     | 20.2% |
| Avg Days on Market   | 81      | 82      | 1.2%  |
| # of Active Listings | 349     | 315     | -9.7% |
| Median Sales Price   | 218,000 | 215,000 | -1.4% |
| Average Sales Price  | 237,884 | 252,115 | 6.0%  |