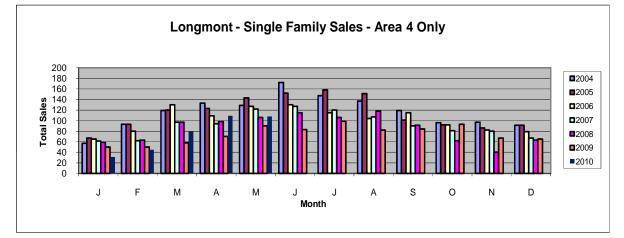

## Longmont - Area 4

| Single Family        | May-09  | May-10  | % Chg  | Attached Dwelling    | May-09  | May-10  | % Chg  |
|----------------------|---------|---------|--------|----------------------|---------|---------|--------|
| Total # Sold - Month | 88      | 108     | 22.7%  | Total # Sold - Month | 15      | 20      | 33.3%  |
| # Sold - YTD         | 316     | 372     | 17.7%  | # Sold - YTD         | 60      | 83      | 38.3%  |
| Avg Days on Market   | 97      | 79      | -18.6% | Avg Days on Market   | 99      | 86      | -13.1% |
| # of Active Listings | 508     | 520     | 2.4%   | # of Active Listings | 150     | 138     | -8.0%  |
| Median Sales Price   | 214,000 | 215,000 | 0.5%   | Median Sales Price   | 171,000 | 137,000 | -19.9% |
| Average Sales Price  | 242,347 | 226,031 | -6.7%  | Average Sales Price  | 181,243 | 162,626 | -10.3% |