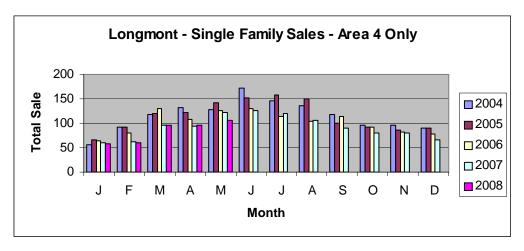

## Longmont – Area 4

| Single Family        | May-07  | May-08  | % Chg  |
|----------------------|---------|---------|--------|
| Total # Sold - Month | 127     | 106     | -16.5% |
| Total # Sold - YTD   | 464     | 434     | -6.5%  |
| Avg Days on Market   | 107     | 117     | 9.3%   |
| # of Active Listings | 858     | 657     | -23.4% |
| Median Sales Price   | 230,000 | 227,500 | -1.1%  |
| Average Sales Price  | 272,175 | 265,703 | -2.4%  |