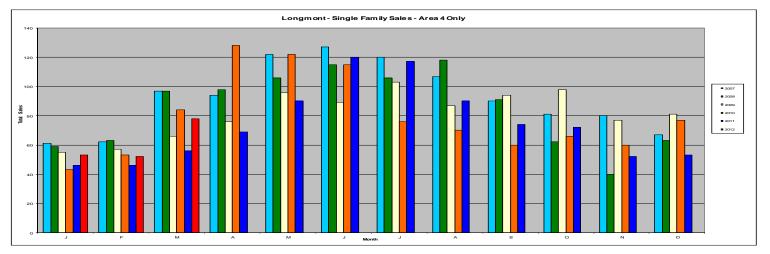

## **Longmont - Area 4**

| Single Family        | Mar-11  | Mar-12  | % Chg  |
|----------------------|---------|---------|--------|
| Total # Sold - Month | 56      | 78      | 39.3%  |
| # Sold - YTD         | 148     | 187     | 26.4%  |
| Avg Days on Market   | 80      | 110     | 37.5%  |
| # of Active Listings | 463     | 390     | -15.8% |
| Median Sales Price   | 212,500 | 227,500 | 7.1%   |
| Average Sales Price  | 235,918 | 244,996 | 3.8%   |