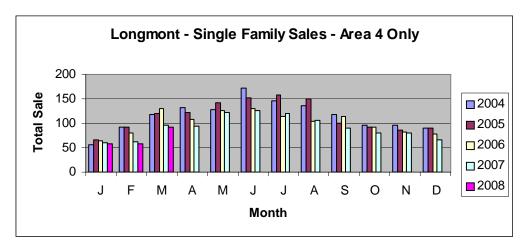

## Longmont – Area 4

| Single Family        | Mar-07  | Mar-08  | % Chg  |
|----------------------|---------|---------|--------|
| Total # Sold - Month | 97      | 93      | -4.1%  |
| Total # Sold - YTD   | 220     | 211     | -4.1%  |
| Avg Days on Market   | 132     | 111     | -15.9% |
| # of Active Listings | 758     | 654     | -13.7% |
| Median Sales Price   | 222,000 | 217,000 | -2.3%  |
| Average Sales Price  | 306,591 | 261,617 | -14.7% |