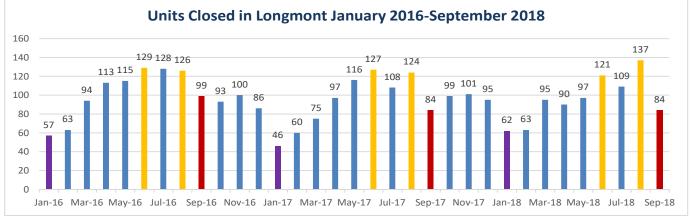

## **Longmont - Area 4**

| Single Family        | Sep-17  | Sep-18  | % Chg |
|----------------------|---------|---------|-------|
| Total # Sold - Month | 84      | 84      | 0.0%  |
| # Sold - YTD         | 721     | 858     | 19.0% |
| Avg Days on Market   | 46      | 52      | 13.0% |
| # of Active Listings | 294     | 273     | -7.1% |
| Median Sales Price   | 386,500 | 412,490 | 6.7%  |
| Average Sales Price  | 398,657 | 457,257 | 14.7% |