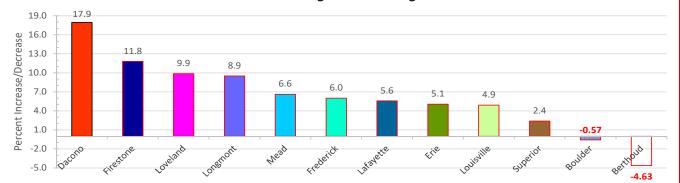

g  | Attached Dwelling    | Feb-17  | Feb-18  | %   |
|----------------------|---------|---------|--------|----------------------|---------|---------|-----|
| Total # Sold - Month | 53      | 56      | 5.7%   | Total # Sold - Month | 26      | 22      | -1  |
| # Sold - YTD         | 95      | 113     | 18.9%  | # Sold - YTD         | 39      | 41      | 5   |
| Avg Days on Market   | 57      | 61      | 7.0%   | Avg Days on Market   | 98      | 74      | -24 |
| # of Active Listings | 220     | 186     | -15.5% | # of Active Listings | 98      | 66      | -3  |
| Median Sales Price   | 375,000 | 415,000 | 10.7%  | Median Sales Price   | 296,750 | 331,775 | 11  |
| Average Sales Price  | 417,210 | 426,479 | 2.2%   | Average Sales Price  | 310,607 | 332,782 | 7   |

## Longmont - Area 4





## **Boulder County Plains - Area 5**

| Single Family        | Feb-17  | Feb-18  | % Chg  |  |
|----------------------|---------|---------|--------|--|
| Total # Sold - Month | 20      | 37      | 85.0%  |  |
| # Sold - YTD         | 49      | 67      | 36.7%  |  |
| Avg Days on Market   | 77      | 37      | -51.9% |  |
| # of Active Listings | 241     | 194     | -19.5% |  |
| Median Sales Price   | 698,450 | 699,000 | 0.1%   |  |
| Average Sales Price  | 781,618 | 890,688 | 14.0%  |  |

## Firestone, Frederick, Dacono

| Single Family        | Feb-17  | Feb-18  | % Chg  |  |
|----------------------|---------|---------|--------|--|
| Total # Sold - Month | 38      | 38      | 0.0%   |  |
| # Sold - YTD         | 72      | 66      | -8.3%  |  |
| Avg Days on Market   | 70      | 38