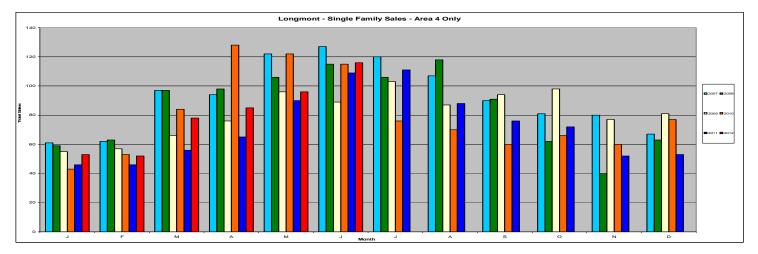

## **Longmont - Area 4**

| Single Family        | Jun-11  | Jun-12  | % Chg  |
|----------------------|---------|---------|--------|
| Total # Sold - Month | 109     | 116     | 6.4%   |
| # Sold - YTD         | 421     | 494     | 17.3%  |
| Avg Days on Market   | 91      | 72      | -20.9% |
| # of Active Listings | 582     | 430     | -26.1% |
| Median Sales Price   | 216,800 | 243,450 | 12.3%  |
| Average Sales Price  | 233,008 | 255,012 | 9.4%   |