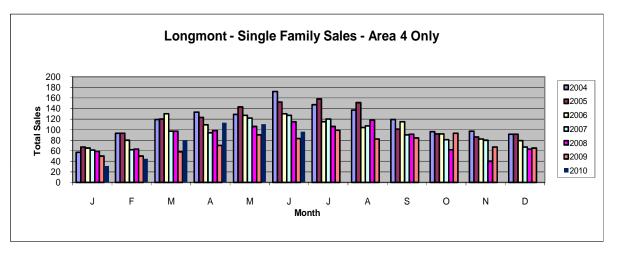

## **Longmont - Area 4**

| Single Family        | Jun-09  | Jun-10  | % Chg |
|----------------------|---------|---------|-------|
| Total # Sold - Month | 81      | 96      | 18.5% |
| # Sold - YTD         | 399     | 474     | 18.8% |
| Avg Days on Market   | 111     | 111     | 0.0%  |
| # of Active Listings | 514     | 506     | -1.6% |
| Median Sales Price   | 221,000 | 249,900 | 13.1% |
| Average Sales Price  | 248,777 | 271,010 | 8.9%  |