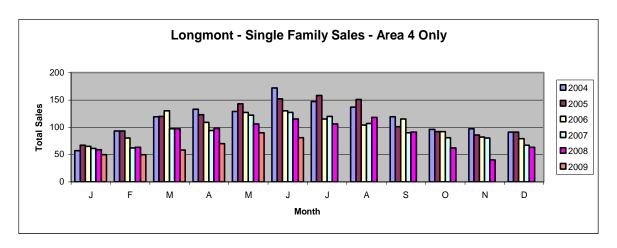

## **Longmont - Area 4**

| Single Family        | Jun-08  | Jun-09  | % Chg  |
|----------------------|---------|---------|--------|
| Total # Sold - Month | 112     | 81      | -27.7% |
| # Sold - YTD         | 529     | 399     | -24.6% |
| Avg Days on Market   | 92      | 111     | 20.7%  |
| # of Active Listings | 651     | 514     | -21.0% |
| Median Sales Price   | 222,900 | 221,000 | -0.9%  |
| Average Sales Price  | 251,883 | 248,777 | -1.2%  |