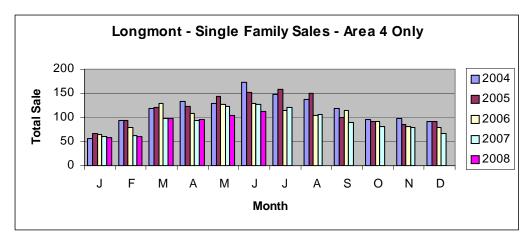

## Longmont – Area 4

| Single Family        | Jun-07  | Jun-08   | % Chg  |
|----------------------|---------|----------|--------|
| Total # Sold - Month | 127     | 112      | -11.8% |
| Total # Sold - YTD   | 563     | 529      | -6.0%  |
| Avg Days on Market   | 88      | 92       | 4.5%   |
| # of Active Listings | 891     | 651      | -26.9% |
| Median Sales Price   | 243,000 | 251,900  | -8.3%  |
| Average Sales Price  | 274,047 | 251,8883 | -8.1%  |