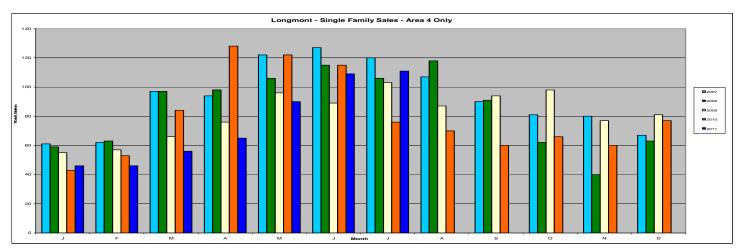

## **Longmont - Area 4**

| Single Family        | Jul-10  | Jul-11  | % Chg  |
|----------------------|---------|---------|--------|
| Total # Sold - Month | 61      | 111     | 82.0%  |
| # Sold - YTD         | 540     | 532     | -1.5%  |
| Avg Days on Market   | 82      | 101     | 23.2%  |
| # of Active Listings | 517     | 524     | 1.4%   |
| Median Sales Price   | 244,000 | 223,500 | -8.4%  |
| Average Sales Price  | 266,210 | 237,570 | -10.8% |