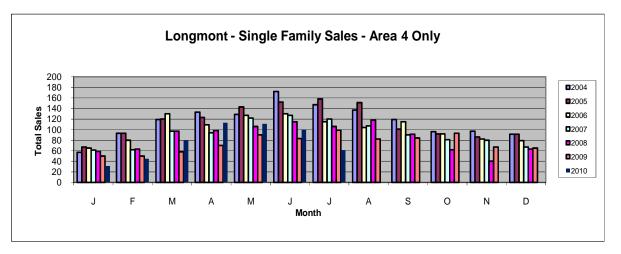

## **Longmont - Area 4**

| Single Family        | Jul-09  | Jul-10  | % Chg  |
|----------------------|---------|---------|--------|
| Total # Sold - Month | 97      | 61      | -37.1% |
| # Sold - YTD         | 496     | 540     | 8.9%   |
| Avg Days on Market   | 95      | 82      | -13.7% |
| # of Active Listings | 504     | 517     | 2.6%   |
| Median Sales Price   | 230,000 | 244,000 | 6.1%   |
| Average Sales Price  | 253,447 | 266,210 | 5.0%   |