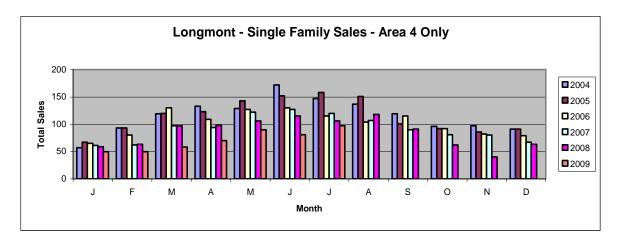

## **Longmont - Area 4**

| Single Family        | Jul-08  | Jul-09  | % Chg  |
|----------------------|---------|---------|--------|
| Total # Sold - Month | 111     | 97      | -12.6% |
| # Sold - YTD         | 679     | 496     | -27.0% |
| Avg Days on Market   | 108     | 95      | -12.0% |
| # of Active Listings | 669     | 504     | -24.7% |
| Median Sales Price   | 214,324 | 230,000 | 7.3%   |
| Average Sales Price  | 245,879 | 253,447 | 3.1%   |