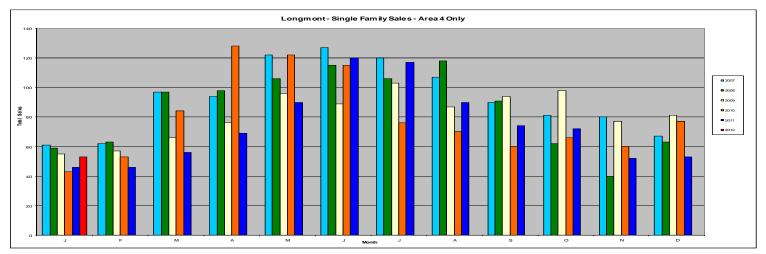

## **Longmont - Area 4**

| Single Family        | Jan-11  | Jan-12  | % Chg  |
|----------------------|---------|---------|--------|
| Total # Sold - Month | 46      | 53      | 15.2%  |
| # Sold - YTD         | 46      | 53      | 15.2%  |
| Avg Days on Market   | 103     | 103     | 0.0%   |
| # of Active Listings | 395     | 345     | -12.7% |
| Median Sales Price   | 198,000 | 222,900 | 12.6%  |
| Average Sales Price  | 220,151 | 253,788 | 15.3%  |