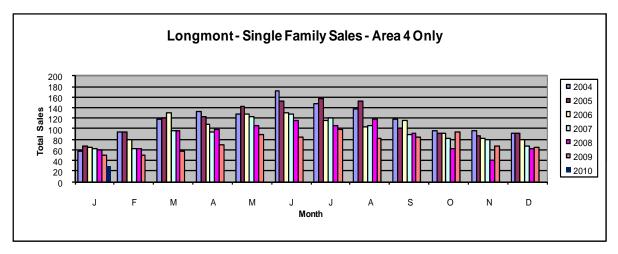

## **Longmont - Area 4**

| Single Family        | Jan-09  | Jan-10  | % Chg  |
|----------------------|---------|---------|--------|
| Total # Sold - Month | 49      | 30      | -38.8% |
| # Sold - YTD         | 49      | 30      | -38.8% |
| Avg Days on Market   | 104     | 106     | 1.9%   |
| # of Active Listings | 447     | 441     | -1.3%  |
| Median Sales Price   | 220,000 | 214,500 | -2.5%  |
| Average Sales Price  | 234,815 | 223,398 | -4.9%  |