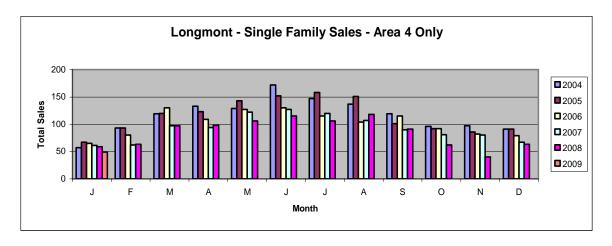

## **Longmont - Area 4**

| Single Family        | Jan-08  | Jan-09  | % Chg  |
|----------------------|---------|---------|--------|
| Total # Sold - Month | 59      | 49      | -16.9% |
| # Sold - YTD         | 59      | 49      | -16.9% |
| Avg Days on Market   | 115     | 104     | -9.6%  |
| # of Active Listings | 610     | 447     | -26.7% |
| Median Sales Price   | 205,000 | 220,000 | 7.3%   |
| Average Sales Price  | 232,604 | 234,815 | 1.0%   |