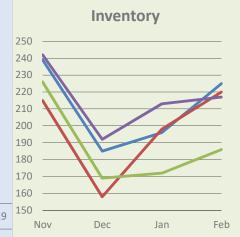

--------------|---------|---------|-------|
| Total # Sold - Month | 56      | 69      | 23.2% |
| # Sold - YTD         | 113     | 123     | 8.8%  |
| Avg Days on Market   | 61      | 62      | 1.6%  |
| # of Active Listings | 186     | 217     | 16.7% |
| Median Sales Price   | 415,000 | 433,000 | 4.3%  |
| Average Sales Price  | 426,479 | 462,629 | 8.5%  |

| Attached Dwelling    | Feb-18  | Feb-19  | % Chg  |
|----------------------|---------|---------|--------|
| Total # Sold - Month | 22      | 15      | -31.8% |
| # Sold - YTD         | 41      | 31      | -24.4% |
| Avg Days on Market   | 74      | 71      | -4.1%  |
| # of Active Listings | 66      | 107     | 62.1%  |
| Median Sales Price   | 331,775 | 315,000 | -5.1%  |
| Average Sales Price  | 332,782 | 314,867 | -5.4%  |







## **Boulder County Plains - Area 5**

## Firestone, Frederick, Dacono

| Single Family        | Feb-18  | Feb-19  | % Chg  |
|----------------------|---------|---------|--------|
| Total # Sold - Month | 37      | 27      | -27.0% |
| # Sold - YTD         | 67      | 53      | -20.9% |
| Avg Days on Market   | 37      | 92      | 148.6% |
| # of Active Listings | 194     | 208     | 7.2%   |
| Median Sales Price   | 699,000 | 731,000 | 4.6%   |
| Average Sales Price  | 890,688 | 902,048 | 1.3%   |

| Single Family        | Feb-18  | Feb-19  | % Chg |
|----------------------|---------|---------|-------|
| Total # Sold - Month | 38      | 35      | -7.9% |
| # Sold - YTD         | 66      | 68      | 3.0%  |
| Avg Days on Market   | 38      | 69      | 81.6% |
| # of Active Listings | 135