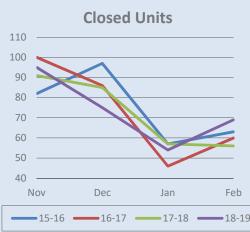

----------------|---------|---------|-------|
| Total # Sold - Month | 56      | 69      | 23.2% |
| # Sold - YTD         | 113     | 123     | 8.8%  |
| Avg Days on Market   | 61      | 62      | 1.6%  |
| # of Active Listings | 186     | 217     | 16.7% |
| Median Sales Price   | 415,000 | 433,000 | 4.3%  |
| Average Sales Price  | 426,479 | 462,629 | 8.5%  |

| Attached Dwelling    | Feb-18  | Feb-19  | % Chg  |
|----------------------|---------|---------|--------|
| Total # Sold - Month | 22      | 15      | -31.8% |
| # Sold - YTD         | 41      | 31      | -24.4% |
| Avg Days on Market   | 74      | 71      | -4.1%  |
| # of Active Listings | 66      | 107     | 62.1%  |
| Median Sales Price   | 331,775 | 315,000 | -5.1%  |
| Average Sales Price  | 332,782 | 314,867 | -5.4%  |







## **Boulder County Plains - Area 5**

## Firestone, Frederick, Dacono

| Single Family        | Feb-18  | Feb-19  | % Chg  |
|----------------------|---------|---------|--------|
| Total # Sold - Month | 37      | 27      | -27.0% |
| # Sold - YTD         | 67      | 53      | -20.9% |
| Avg Days on Market   | 37      | 92      | 148.6% |
| # of Active Listings | 194     | 208     | 7.2%   |
| Median Sales Price   | 699,000 | 731,000 | 4.6%   |
| Average Sales Price  | 890,688 | 902,048 | 1.3%   |

| Single Family        | Feb-18  | Feb-19  | % Chg |
|----------------------|---------|---------|-------|
| Total # Sold - Month | 38      | 35      | -7.9% |
| # Sold - YTD         | 66      | 68      | 3.0%  |
| Avg Days on Market   | 38      | 69      | 81.6% |
| # of Active Listings | 1