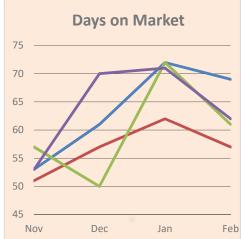

------------------|---------|---------|-------|
| Total # Sold - Month | 56      | 69      | 23.2% |
| # Sold - YTD         | 113     | 123     | 8.8%  |
| Avg Days on Market   | 61      | 62      | 1.6%  |
| # of Active Listings | 186     | 217     | 16.7% |
| Median Sales Price   | 415,000 | 433,000 | 4.3%  |
| Average Sales Price  | 426,479 | 462,629 | 8.5%  |

| Attached Dwelling    | Feb-18  | Feb-19  | % Chg  |
|----------------------|---------|---------|--------|
| Total # Sold - Month | 22      | 15      | -31.8% |
| # Sold - YTD         | 41      | 31      | -24.4% |
| Avg Days on Market   | 74      | 71      | -4.1%  |
| # of Active Listings | 66      | 107     | 62.1%  |
| Median Sales Price   | 331,775 | 315,000 | -5.1%  |
| Average Sales Price  | 332,782 | 314,867 | -5.4%  |







## **Boulder County Plains - Area 5**

## Firestone, Frederick, Dacono

| Single Family        | Feb-18  | Feb-19  | % Chg  |
|----------------------|---------|---------|--------|
| Total # Sold - Month | 37      | 27      | -27.0% |
| # Sold - YTD         | 67      | 53      | -20.9% |
| Avg Days on Market   | 37      | 92      | 148.6% |
| # of Active Listings | 194     | 208     | 7.2%   |
| Median Sales Price   | 699,000 | 731,000 | 4.6%   |
| Average Sales Price  | 890,688 | 902,048 | 1.3%   |

| Single Family        | Feb-18  | Feb-19  | % Chg |
|----------------------|---------|---------|-------|
| Total # Sold - Month | 38      | 35      | -7.9% |
| # Sold - YTD         | 66      | 68      | 3.0%  |
| Avg Days on Market   | 38      | 69      | 81.6% |
| # of Active Listings |