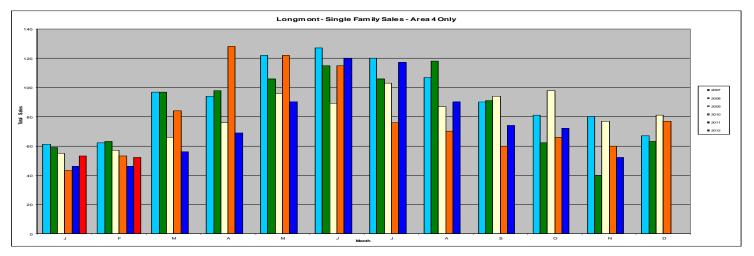

## **Longmont - Area 4**

| Single Family        | Feb-11  | Feb-12  | % Chg  |
|----------------------|---------|---------|--------|
| Total # Sold - Month | 46      | 52      | 13.0%  |
| # Sold - YTD         | 92      | 105     | 14.1%  |
| Avg Days on Market   | 122     | 114     | -6.6%  |
| # of Active Listings | 412     | 365     | -11.4% |
| Median Sales Price   | 217,500 | 192,500 | -11.5% |
| Average Sales Price  | 234,260 | 220,042 | -6.1%  |