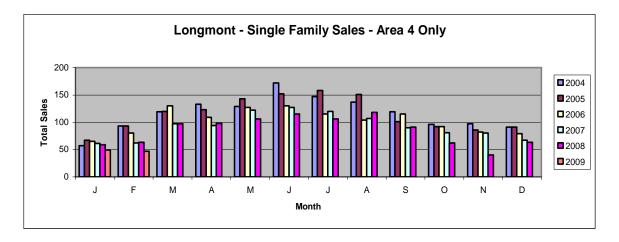

## **Longmont - Area 4**

| Single Family        | Feb-08  | Feb-09  | % Chg  |
|----------------------|---------|---------|--------|
| Total # Sold - Month | 55      | 47      | -14.5% |
| # Sold - YTD         | 114     | 96      | -15.8% |
| Avg Days on Market   | 112     | 100     | -10.7% |
| # of Active Listings | 647     | 453     | -30.0% |
| Median Sales Price   | 236,522 | 191,000 | -19.2% |
| Average Sales Price  | 249,392 | 216,862 | -13.0% |