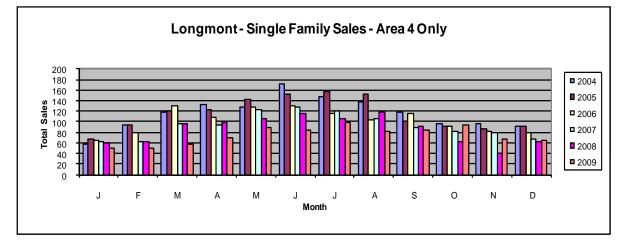

## Longmont - Area 4

| Single Family        | Dec-08  | Dec-09  | % Chg  | Attached Dwelling    | Dec-08  | Dec-09  | % Chg  |
|----------------------|---------|---------|--------|----------------------|---------|---------|--------|
| Total # Sold - Month | 63      | 65      | 3.2%   | Total # Sold - Month | 11      | 7       | -36.4% |
| # Sold - YTD         | 1,020   | 891     | -12.6% | # Sold - YTD         | 233     | 185     | -20.6% |
| Avg Days on Market   | 86      | 90      | 4.7%   | Avg Days on Market   | 137     | 93      | -32.1% |
| # of Active Listings | 423     | 380     | -10.2% | # of Active Listings | 128     | 106     | -17.2% |
| Median Sales Price   | 179,768 | 210,000 | 16.8%  | Median Sales Price   | 144,000 | 158,000 | 9.7%   |
| Average Sales Price  | 205,454 | 237,644 | 15.7%  | Average Sales Price  | 155,945 | 158,118 | 1.4%   |