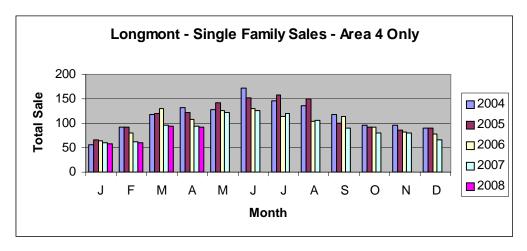

## Longmont – Area 4

| Single Family        | Apr-07  | Apr-08  | % Chg  |
|----------------------|---------|---------|--------|
| Total # Sold - Month | 94      | 92      | -2.1%  |
| Total # Sold - YTD   | 314     | 305     | -2.9%  |
| Avg Days on Market   | 109     | 93      | -14.7% |
| # of Active Listings | 803     | 686     | -14.6% |
| Median Sales Price   | 252,350 | 222,000 | -12.0% |
| Average Sales Price  | 295,714 | 268,781 | -9.1%  |