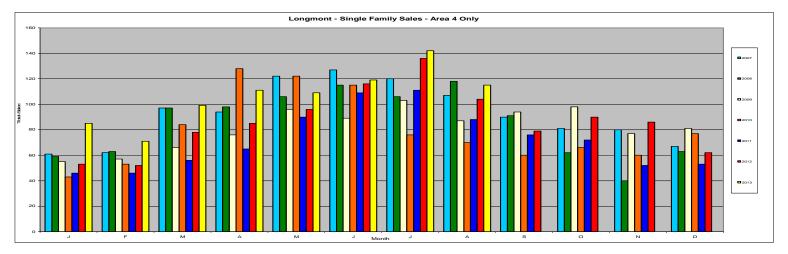

## **Longmont - Area 4**

| Single Family        | Aug-12  | Aug-13  | % Chg  |
|----------------------|---------|---------|--------|
| Total # Sold - Month | 104     | 115     | 10.6%  |
| # Sold - YTD         | 734     | 857     | 16.8%  |
| Avg Days on Market   | 85      | 59      | -30.6% |
| # of Active Listings | 410     | 358     | -12.7% |
| Median Sales Price   | 237,500 | 264,900 | 11.5%  |
| Average Sales Price  | 261,868 | 290,324 | 10.9%  |