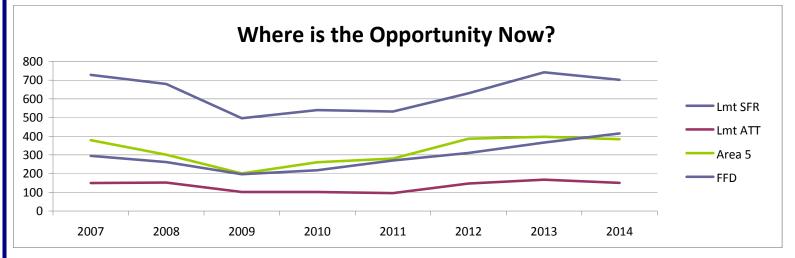

## **Longmont - Area 4**

| Single Family        | Jul-13  | Jul-14  | % Chg  |
|----------------------|---------|---------|--------|
| Total # Sold - Month | 142     | 121     | -14.8% |
| # Sold - YTD         | 742     | 702     | -5.4%  |
| Avg Days on Market   | 59      | 58      | -1.7%  |
| # of Active Listings | 361     | 398     | 10.2%  |
| Median Sales Price   | 276,500 | 269,000 | -2.7%  |
| Average Sales Price  | 295,116 | 319,287 | 8.2%   |

| Attached Dwelling    | Jul-13  | Jul-14  | % Chg  |
|----------------------|---------|---------|--------|
| Total # Sold - Month | 31      | 25      | -19.4% |
| # Sold - YTD         | 168     | 151     | -10.1% |
| Avg Days on Market   | 44      | 44      | 0.0%   |
| # of Active Listings | 96      | 81      | -15.6% |
| Median Sales Price   | 183,900 | 176,500 | -4.0%  |
| Average Sales Price  | 212,770 | 193,544 | -9.0%  |

## **Boulder County Plains - Area 5**

| Single Family        | Jul-13  | Jul-14  | % Chg  |
|----------------------|---------|---------|--------|
| Total # Sold - Month | 67      | 76      | 13.4%  |
| # Sold - YTD         | 397     | 384     | -3.3%  |
| Avg Days on Market   | 95      | 63      | -33.7% |
| # of Active Listings | 338     | 327     | -3.3%  |
| Median Sales Price   | 482,000 | 490,000 | 1.7%   |
| Average Sales Price  | 623,511 | 661,497 | 6.1%   |

## Firestone, Frederick, Dacono

| Single Family        | Jul-13  | Jul-14  | % Chg  |
|----------------------|---------|---------|--------|
| Total # Sold - Month | 63      | 82      | 30.2%  |
| # Sold - YTD         | 366     | 415     | 13.4%  |
| Avg Days on Market   | 75      | 49      | -34.7% |
| # of Active Listings | 194     | 220     | 13.4%  |
| Median Sales Price   | 239,000 | 264,950 | 10.9%  |
| Average Sales Price  | 245,881 | 277,761 | 13.0%  |