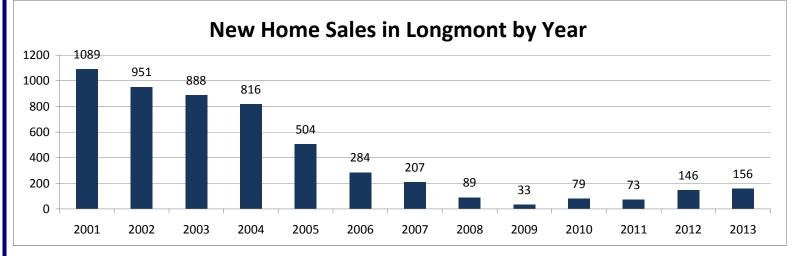

-----------|---------|---------|--------|
| Total # Sold - Month | 119     | 141     | 18.5%  |
| # Sold - YTD         | 600     | 581     | -3.2%  |
| Avg Days on Market   | 65      | 47      | -27.7% |
| # of Active Listings | 354     | 372     | 5.1%   |
| Median Sales Price   | 259,090 | 274,000 | 5.8%   |
| Average Sales Price  | 283,549 | 302,812 | 6.8%   |

| Attached Dwelling    | Jun-13  | Jun-14  | % Chg  |
|----------------------|---------|---------|--------|
| Total # Sold - Month | 36      | 26      | -27.8% |
| # Sold - YTD         | 137     | 126     | -8.0%  |
| Avg Days on Market   | 48      | 37      | -22.9% |
| # of Active Listings | 92      | 65      | -29.3% |
| Median Sales Price   | 197,100 | 182,750 | -7.3%  |
| Average Sales Price  | 209,258 | 208,546 | -0.3%  |



## **Boulder County Plains - Area 5**

| Single Family        | Jun-13  | Jun-14  | % Chg  |
|----------------------|---------|---------|--------|
| Total # Sold - Month | 87      | 67      | -23.0% |
| # Sold - YTD         | 330     | 308     | -6.7%  |
| Avg Days on Market   | 86      | 48      | -44.2% |
| # of Active Listings | 320     | 340     | 6.3%   |
| Median Sales Price   | 480,000 | 475,000 | -1.0%  |
| Average Sales Price  | 607,134 | 526,304 | -13.3% |

## Firestone, Frederick, Dacono

| Single Family        | Jun-13  | Jun-14  | % Chg |
|----------------------|---------|---------|-------|
| Total # Sold - Month | 68      | 72      | 5.9%  |
| # Sold - YTD         | 303     | 333     | 9.9%  |
| Avg Days on Market   | 48      | 58      | 20.8% |
| # of Active Listings | 184