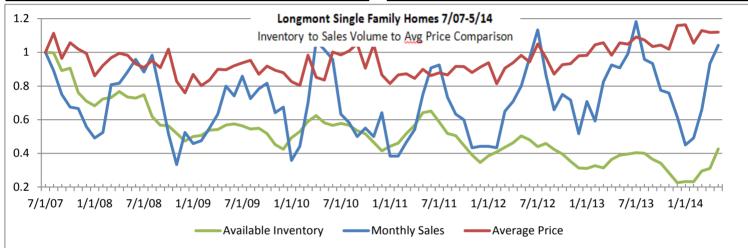

## Longmont - Area 4

| Single Family        | May-13  | May-14  | % Chg  |
|----------------------|---------|---------|--------|
| Total # Sold - Month | 109     | 125     | 14.7%  |
| # Sold - YTD         | 481     | 437     | -9.1%  |
| Avg Days on Market   | 60      | 52      | -13.3% |
| # of Active Listings | 348     | 381     | 9.5%   |
| Median Sales Price   | 270,000 | 275,000 | 1.9%   |
| Average Sales Price  | 285,472 | 302,856 | 6.1%   |

Kyle Snyder 303-328-7157

Land Title's Longmont Office 916 S. Main Street, Suite 301 Longmont, CO 80501 (303) 682-4081

Data obtained from Longmont Association of REALTORS® & based on information from IRES, LLC for the period 1/1/2007 through 5/31/2014. Information deemed reliable but not guaranteed.